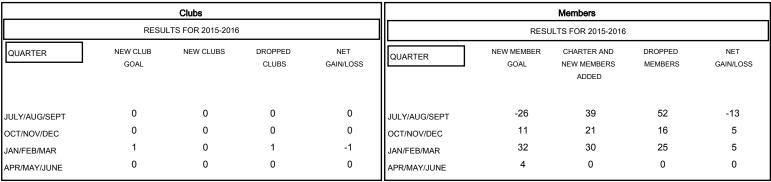

# MONTHLY MEMBERSHIP PROGRESS REPORT

## District 22 C

Results as of: 2/29/2016

#### **ED LECIUS LOCATION MARYLAND** GMT CA 1



### GOALS AND ACTUAL NEW CLUBS CUMULATIVE



### GOALS AND ACTUAL MEMBERS CUMULATIVE



| 1 | MEMBERS                           |
|---|-----------------------------------|
|   | - ● - CURRENT YEAR ACTUAL MEMBERS |
|   | - ▲ - LAST YEAR ACTUAL MEMBERS    |
| ╛ |                                   |
|   |                                   |
|   |                                   |
|   |                                   |
|   |                                   |

| DROPPED CLUBS: 1 |    |
|------------------|----|
| DROPPED MEMBERS  |    |
| DECEASED         | 17 |
| CLUB CANCELLED   | 0  |
| OTHER            | 76 |
| TOTAL            | 93 |

| 29 CLUBS OF 49 ADDED 1 OR MORE        | GENDER DISTRIBUTION |                                |     |
|---------------------------------------|----