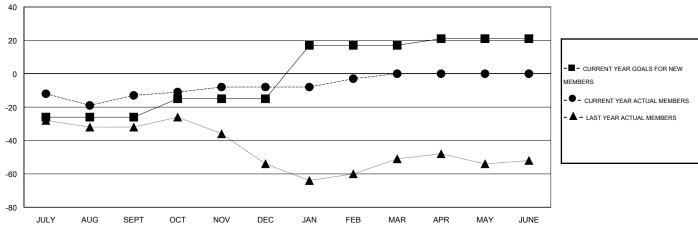

### GOALS AND ACTUAL MEMBERS CUMULATIVE

| 1 | MEMBERS                           |
|---|-----------------------------------|
|   | - ● - CURRENT YEAR ACTUAL MEMBERS |
|   | - ▲ - LAST YEAR ACTUAL MEMBERS    |
| ╛ |                                   |
|   |                                   |
|   |                                   |
|   |                                   |
|   |                                   |